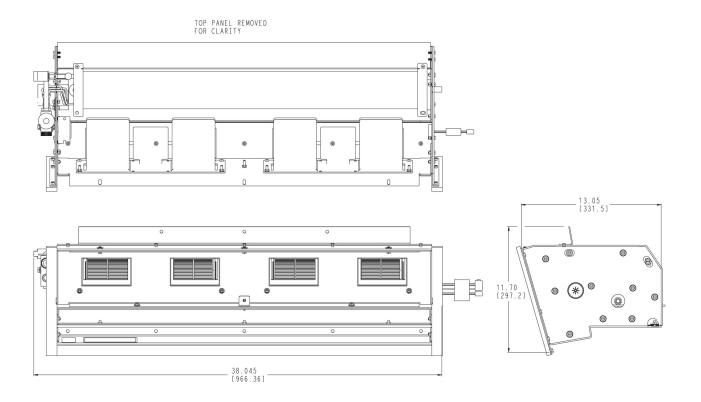

## **Technical Data**

| Cooling capacity            | 55000 Btu/hr (16.1 kW) IMACA <sup>[1]</sup> 28450 Btu/hr (8.33 kW) ARI <sup>[2]</sup> |
|-----------------------------|---------------------------------------------------------------------------------------|
| Air flow                    | 1500 CFM (2548.5 m³/hr)                                                               |
| Refrigerant                 | R134a                                                                                 |
| Length                      | 38.10" (967.7 mm)                                                                     |
| Width                       | 13.05" (331 mm)                                                                       |
| Height                      | 10.30" (261.6 mm)                                                                     |
| Weight                      | 40 lbs (18.1 kg)                                                                      |
| Condensate drain connection | ½" (12.7 mm) OD                                                                       |
| Max amperage requirement    | 23.7 A @ 13.5 V dc (High Speed)                                                       |
| Voltage                     | 12 or 24 VDC                                                                          |
| Cover color                 | Snow White or Dove Gray                                                               |
| [1] [MACA                   |                                                                                       |