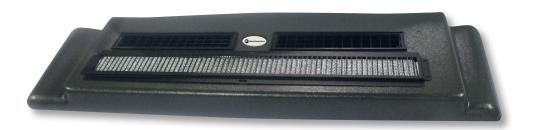

## Evaporator IW-4

The IW-4 unit frees up the front bulkhead of type C2 buses conventional buses. The IW-4 evaporator can also be matched with other MCC components to provide a com-

plete air-conditioning system that meets your exact vehicle size, operating mode and climate.

## **Features**

- · Lightweight aluminum frame construction
- Integrated motor cover panel for ease of service
- · Enhanced coils for maximum cooling capacity
- Easy access return air filter helps to reduce service time
- Drop-in one-piece construction simplifies installation time and provides maximum head clearance and clean OEM appearance

## Evaporator IW-4